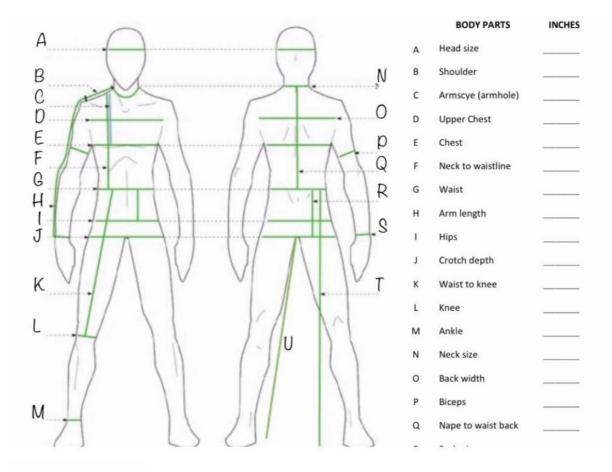

# How to Get Your Tunic Size Get Your Chest Measurement

SIZES RUN LARGER than AMERICAN CLOTHES for MEN

American Clothes Tell Men they Bigger than they are; Hebrew Garments are naturally loose fitting for MODESTY 11 XS S M 2XL 3xL 4XL 5XL Neck (inches) 13-13½ 14-14½ 15-151/2 16-16½ 17-17½ 18-18½ 19-191/2 20-211/2 22-221/2 Chest (inches) 33-34 35-37 38-40 42-44 46-48 50-52 54-56 58-60 64-68 Waist (inches) 27-28 29-31 32-34 44-46 50-52 54-56 58-60 36-38 40-42 No Need for a Tailor! @hebrewgarments

### **How to Get Your Pants Size**

### @hebrewgarments

Measure Around Wasit & Hips to Get Your Size

### **MEN'S PANTS SIZES**

XS XL 2XL 4XL 5XL Waist (inches) 32-34 40-42 44-46 50-52 58-60 27-28 29-31 54-56 Hips (inches) 51-53 55-57 34-35 36-38 39-41 41-45 47-49 59-61 65-69

### NSEAN

inseam is the measurment from your crotch to your ankle.

This information tells me how long to make your pants

# Measure Your Inseam to Get Your Length

Example: Man with 32 inch Waist and 30 inseam is ...

32" waist / 30" inseam (Size Medium 30 inches Inseam)

To Ankles

NO NEED FOR A TAILOR!